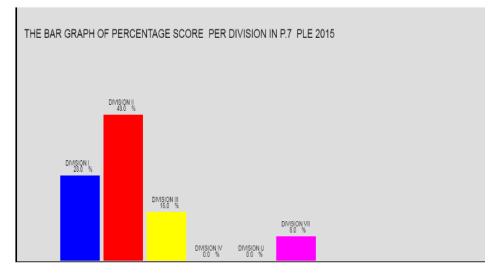

#### 2015 P.1 A CLASS OVERALL TERM 3 MARKSHEET

- Analysing the student(s) performance in BOT, MOT or EOT
- Analysing the student(s) Overall performance
- Analysing the class performance by Grades
- Generating the class performance report according to positions .
- Generating the Subjects vs Grades report rating the subjects according to their respective scored percentages.
- Producing Division Analysis reports showing students' names in each Division and the Scored grades.
- Producing Class Division summary table indicating the number of students and percentages in each Division

NUMBER OF STUDENTS PER DIVISION IN P.7 PLE 2015

| DIVISION NAME | NUMBER OF STUDENTS | PERCENTAGE |
|---------------|--------------------|------------|
| DIVISION I    | 7                  | 28.0 %     |
| DIVISION II   | 12                 | 48.0 %     |
| DIVISION III  | 4                  | 16.0 %     |
| DIVISION IV   | 0                  | 0.0 %      |
| DIVISION U    | 0                  | 0.0 %      |
| DIVISION VII  | 2                  | 8.0 %      |